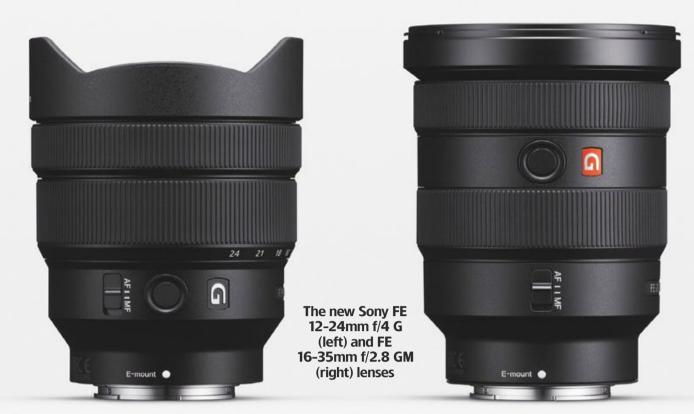

## Sony unveils wideangle duo

SONY has announced two wideangle zoom lenses for its full-frame E-mount Alpha 7 and Alpha 9 cameras. The Sony FE 12-24mm f/4 G and Sony FE 16-35mm f/2.8 GM lenses can also be used on APS-C E-mount models such as the Alpha 6000 series, providing 18-36mm and 24-50mm equivalent angles of view respectively.

The FE 16–35mm f/2.8 GM completes a trilogy of top–end 'G Master' f/2.8 zooms, alongside the existing FE 24–70mm f/2.8 GM and FE 70–200mm f/2.8 GM lenses. The new model includes no fewer than five aspherical elements, including two with Sony's high– precision extreme aspherical (XA) designation. Indeed, the firm says that the front element is the largest of this type that it has produced to date. In addition, two Extra–low Dispersion glass elements are used to minimise chromatic aberration.

The ultra-wideangle FE 12-24mm f/4 G lens covers a significantly larger view, but at the cost of a slower maximum aperture. The optics include four aspherical elements, three ED glass elements and one Super ED glass element, which together are claimed to maximise corner sharpness while minimising chromatic aberration. Like its 16-35mm f/2.8 sibling, the 12-24mm f/4 includes a weatherresistant barrel construction and FE 2.8/ 16-35 GA fluorine coating on the front element, although this one uses a single DDSSM for autofocus. Both lenses

include customisable focus-hold buttons on the side of their barrels, along with physical switches for selecting between autofocus and manual focus. The premium G Master 16–35mm f/2.8 is the pricier of the two, and will start shipping from August 2017 for around £2,300. The 12–24mm f/4 is due to appear in the shops about a month earlier, and is expected to cost around £1,700.

SONY

The 16-35mm lens is available from August, priced £2,300