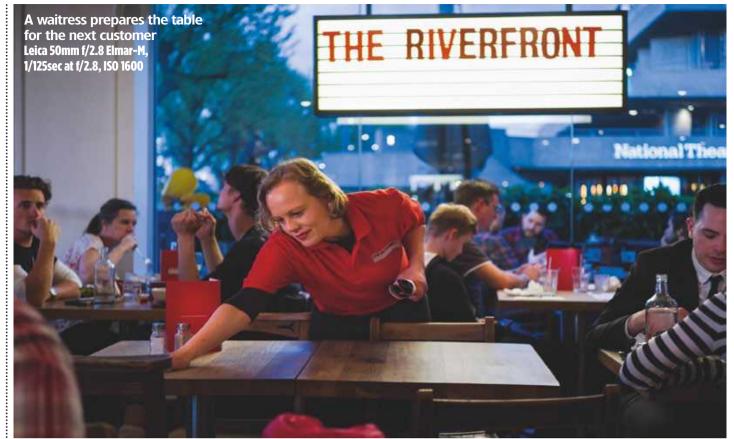

apps have this as an automated feature.

One thing I love about the workflow is that images are taggable with a star rating on the camera. When viewed on the app, the stars are visible, so all you have to do is choose the images and hit download. Talking of which, both raw and JPEG files can be downloaded, which is superb. One improvement would be the option to download automatically all tagged images. Apart from these niggles, the system works perfectly. Over the review period, I downloaded countless raw files, which I then processed in Lightroom Mobile and posted online. The other elegance of the workflow is that tagged images on the camera appear as one-star images in Lightroom, which makes editing much quicker.

Despite its old-fashioned looks, the Leica M10 has useful built-in Wi-Fi



The field of view is enlarged by 30% and the magnification factor is now 0.73x. The eye-relief distance has also been increased and, as a photographer who wears glasses when shooting, this is most welcome.

There is also a faster motor drive of 5fps and a larger buffer, with the latter being particularly useful. I never once found that I hit the buffer when using this camera, even though I always shot raw and even photographed a couple of contemporary dancers in action.

The battery is different from the excellent type used in the M240, which, I suspect, is purely down to the thinner body. The new batteries are every bit as good, though. In the course of a half day of photography,

I did the following: produced 465 pictures in temperatures of 10–14°C; had the auto shut-off set to

10 min