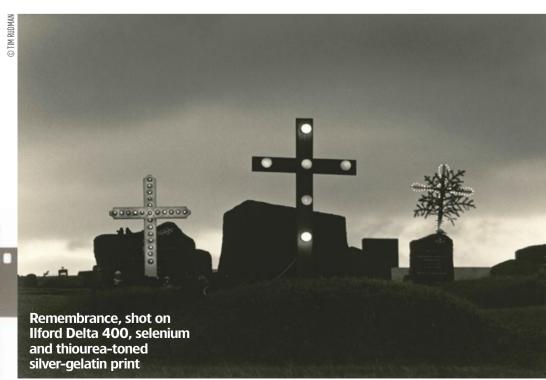

#### **Tim Rudman**

The work of fine art photographer Tim Rudman has been exhibited in more than 50 countries, gaining him many top international awards. He is something of an authority on darkroom printing and toning techniques. His name is particularly linked with the beautiful process of lith printing.

#### My favourite emulsion **Tim Rudman**

'FILM quality in today's market is high, and choice is usually dictated by a film's properties. The preferred film for my Iceland work over recent years has been Ilford's Delta 100 Professional, backed up by Delta 400 Professional when I need the extra film speed.

'One of the reasons for this choice is that all the prints in my Iceland work are duo-toned in selenium and thiourea, and the bleach stage

has a marked effect on the grain appearance. Although I like the crisper grain structure of llford FP4 and Kodak Tri-X for some work, the smoother grain pattern of Delta suits this series, and my interpretation of it, better.' Visit **www.timrudman. com** and **www.icelandanuneasycalm.com**.