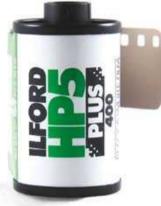

#### High-speed film

This is for use in lower light. While extra speed gives photographers the ability to use higher shutter speeds and smaller apertures for greater depth of field, the grain is coarser than with a slower film. This category contains the two classic fast films: **llford HP5 Plus** and **Kodak Tri-X**. Why not shoot a roll of each under identical conditions and compare them? **Foma Fomapan 400 Action** (ISO 400; available in 135, bulk, 120 and sheet), a traditional formulation.

**Kentmere 400** (ISO 400; available in 135 and bulk) a lower-priced general-purpose film.

**Ilford HP5 Plus** (ISO 400; available in 135, bulk, single-use camera, 120 and sheet) is a medium-contrast film, making it especially suitable for action and press photography.

Harman Technology Ltd managed to weather the storm of the last UK recession by cutting costs and downsizing. 'In 2011, our sales of film and paper bottomed out, and after that we started to see growth, which was incredible,' says managing director Peter Elton. 'We are a much smaller company than we were as Ilford in the 1970s, but we are starting to grow. The great thing is that we are seeing a lot of young people shooting film for the first time, and we are excited by that.' Naturally, their film of choice is Ilford HP5 Plus. 'You can use it in all sorts of conditions, and it's very forgiving,' explains Peter. 'Sales in medium and large-format film are up, too'.