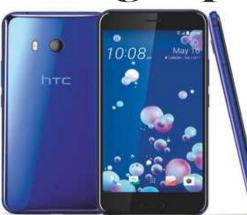

#### **HTC reveals latest flagship**

HTC has introduced its latest flagship smartphone, the HTC U11, with a 12-megapixel rear camera that has a wide aperture of f/1.7. Auto-HDR boost aims to provide guick multi-image capture, and HTC is promising optical image stabilisation and autofocus speeds of 0.3 secs. Users looking for more control over their shots will also be able to use manual settings and shoot in raw.

The front-facing camera features a 16-megapixel sensor with f/2 lens, and comes with 'UltraPixel' mode for better low-light performance.

The HTC U11 is out in June, priced £649.

The U11 camera overtakes the Google Pixel to become DxOMark Lab's top scorer