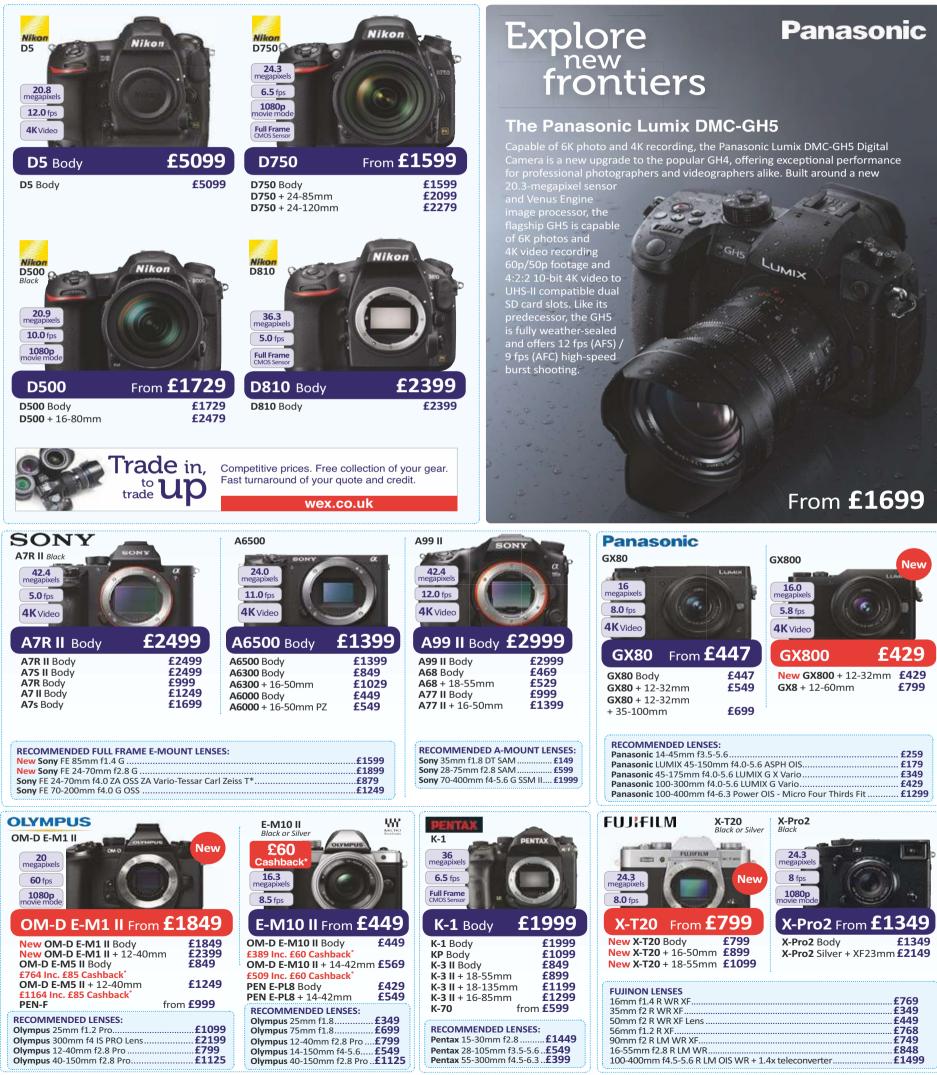

#### NIKON DIGITAL CAMERAS Nikon D5 DSLR body..... £5. Nikon D810A (Astrophotography) DSLR body.. £2. Nikon D810 DSLR body. £2 Nikon D810 + MB-D12 Grip Kit. £2, Nikon D810 + AF-S 14-24mm f/2.8G ED Nikkor. Nikon D810 + AF-S 24-70mm f/2.8E VR..... £3 £4. Nikon D810 + AF-S 14-24mm & 24-70mm f/2.8E VR Kit Nikon MB-D12 Grip for D810..... £5. £ Nikon MB-D12 Grip for D6 10. Nikon D750 DSLR body.... Nikon D750 + MB-D16 grip Kit.... Nikon D750 + AF-S 24-85mm f/3.5-4.5G ED VR Kit... Nikon D750 + AF-S 24-120mm f/4G ED VR Kit.... £1 £2 Nikon D610 DSLR body.. £1, Nikon D610 + MB-D14 Grip Kit..... Nikon D610 + AF-S 24-85mm f/3.5-4.5G ED VR Nikkor £1 £1. MB-D14 Grip for D610.... Nikon D500 DSLR body. £1 Nikon D500 + 16-80mm f/2.8-4E ED. Nikon MB-D17 grip for D500. Nikon D7500 DSLR body (sales start June)..... £ £1 Nikon D7200 DSLR body..... Nikon D7200 + 18-105mm f/3.5-5.6G VR DX IF-ED Kit Nikon D7200 + MB-D15 Grip Kit..... Nikon D7100 DSLR body.... £ £1 £ Nikon D7100 + MB-D15 Grip Kit. Nikon D7100 + 18-105mm f/3.5-5.6G VR DX IF-ED Kit Nikon D7100 + 18-140mm f/3.5-5.6G VR DX ED Kit... £ £1, Nikon D5600 SLR body..... Nikon D5600 + AF-P 18-55mm f/3.5-5.6G VR DX Kit. £ Nikon D5600 + AF-S 18-140mm f/3.5-5.6G VR DX ED Kit Nikon D5300 DSLR body. Nikon D5300 + AF-P 18-55mm f/3.5-5.6G VR DX Kit... Nikon D5300 + AF-S 18-140mm f/3.5-5.6G VR DX Kit... Nikon D3400 DSLR body. Nikon D3400 + AF-P 18-55mm f/3.5-5.6G VR DX Kit.... £ Nikon Df + AF-S 50mm f/1.8G Special Edition..... Nikon Df DSLR body, chrome or black finish... £1 Nikon Df + AF-S 50mm f/1.8G SPECIAL GOLD Edition £5. NIKON 1 SYSTEM Nikon 1 V3 10-30mm + Grip Kit..... Nikon 1 AW1 + 11-27.5mm f/3.5-5.6.... Nikon 1 AW1 + 11-27.5mm f/3.5-5.6 + 10mm f/2.8..... £ £ f Nikon 1 J5 + 10-30mm PD Zoom lens, black... £345.00 375.00 225.00 79.00

| NIKKOF VR 6.7-13mm 1/3.5-5.6            |        | £375.00 |
|-----------------------------------------|--------|---------|
| Nikkor VR 10-30mm f/3.5-5.6             |        | £225.00 |
| Nikkor VR 30-110mm f/3.8-5.6            |        | £179.00 |
| 1 Nikkor VR 70-300mm f/4.5-5.6          |        | £745.00 |
| 1 Nikkor AW 10mm f/2.8                  |        | £245.00 |
| 1 Nikkor 18.5mm f/1.8                   |        | £145.00 |
| 1 Nikkor 32mm f/1.2                     |        | £599.00 |
| 1 Nikkor VR 10-100mm f/4.5-5.6 PD-Zoom. |        | £529.00 |
| Nikon SB-N7 Speedlight                  |        | £119.00 |
| Nikon GP-N100 GPS Unit                  |        | £99.00  |
| Mount adapter FT1                       |        | £199.00 |
| AF-S & AF DX NIKKOR                     | LENSES |         |

| I O WIN DA INNON ELIYOLO                             | ,        |
|------------------------------------------------------|----------|
| 10.5mm f/2.8G AF DX ED Fisheye                       | £569.0   |
| AF-S 35mm f/1.8G DX                                  | £165.0   |
| AF-S 10-24mm f/3.5-4.5G IF-ED DX                     | £709.0   |
| AF-S 12-24mm f/4G IF-ED DX                           | £939.0   |
| AF-S 16-80mm f/2.8-4E ED VR DX                       | £839.0   |
| AF-S 16-85mm f/3.5-5.6G ED VR DX                     | £539.0   |
| AF-S 17-55mm f/2.8G DX IF-ED                         | £1,275.0 |
| AF-P 18-55mm f/3.5-5.6G VR DX                        | £199.0   |
| AF-P 18-55mm f/3.5-5.6G DX                           | £149.0   |
| AF-S 18-55mm f/3.5-5.6G VRII ED DX                   | £149.0   |
| AF-S 18-105mm f/3.5-5.6G VR DX IF-ED                 | £225.0   |
| AF-S 18-140mm f/3.5-5.6G VR DX ED                    | £445.0   |
| AF-S 18-200mm f/3.5-5.6G VR II DX IF-ED              | £595.0   |
| AF-S 18-300mm f/3.5-5.6G ED VR DX                    | £839.0   |
| AF-S 18-300mm f/3.5-6.3G ED VR DX                    | £575.0   |
| AF-S 55-200mm f/4-5.6G DX ED VR II                   | £219.0   |
| AF-S 55-300mm f/4.5-5.6G DX VR                       | £289.0   |
| AF-P 70-300mm f/4.5-6.3G ED VR DX                    | £289.0   |
| AF-P 70-300mm f/4.5-6.3G ED DX                       | £245.0   |
|                                                      |          |
| Prices include 20% VAT Prices Subject to Change      | EGOE     |
| - Prices include $20%$ VAT. Prices Subject to Change | F. COUF. |

|         |                                                                                  | Nikon D <i>f</i>       |
|---------|----------------------------------------------------------------------------------|------------------------|
|         | AF FX NIKKOR LENSES                                                              |                        |
|         | 14mm f/2.8D AF ED                                                                | £1,270.00              |
| ,085.00 | 16mm f/2.8D AF Fisheye                                                           | £649.00                |
| ,890.00 | 20mm f/2.8D AF.                                                                  | £479.00                |
| ,390.00 | 24mm f/2.8D AF                                                                   | £379.00                |
| ,699.00 | 28mm f/2.8D AF.                                                                  | £249.00                |
| ,899.00 | 35mm f/2D AF                                                                     | £265.00                |
| ,175.00 | 50mm f/1.8D AF                                                                   | £109.00                |
| ,590.00 | 50mm f/1.4D AF                                                                   | £249.00                |
|         | 105mm f/2D AF-DC                                                                 | £859.00                |
| 299.00  | 135mm f/2D AF-DC                                                                 | £1,075.00              |
| ,590.00 | 180mm f2.8D AF IF-ED                                                             | £729.00                |
| ,839.00 | AF OFNOSS - MUSS - MUSS - M                                                      |                        |
| ,045.00 | <b>AF-S FX SILENT WAVE NIKKOR I</b>                                              | LENSES                 |
| ,270.00 | AF-S 20mm f/1.8G ED                                                              | £635.00                |
| ,289.00 | AF-S 24mm f/1.8G                                                                 | £599.00                |
| ,349.00 | AF-S 24mm f/1.4G ED                                                              | £1,775.00              |
| ,669.00 | AF-S 28mm f/1.8G                                                                 | £529.00                |
|         | AF-S 35mm f/1.4G.                                                                | £1,489.00              |
| 209.00  | AF-S 35mm f/1.8G ED<br>AF-S 50mm f/1.4G IF                                       | £419.00<br>£369.00     |
| ,670.00 | AF-S 50mm f/1.8G                                                                 | £369.00<br>£179.00     |
| ,470.00 | AF-S 58mm f/1.4G                                                                 | £1,339.00              |
| 2349.00 | AF-S 85mm f/1.8G                                                                 | £419.00                |
| 299.00  | AF-S 85mm f/1.4G                                                                 | £1,325.00              |
| 829.00  | AF-S 105mm f/1.4E ED                                                             | £1,775.00              |
| 2999.00 | AF-S 14-24mm f/2.8G IF-ED                                                        | £1,525.00              |
| .045.00 | AF-S 16-35mm f/4G ED VR                                                          | £989.00                |
|         | AF-S 17-35mm f/2.8D IF-ED                                                        | £1,490.00              |
| 2689.00 | AF-S 18-35mm f/3.5-4.5G                                                          | £589.00                |
| 2869.00 | AF-S 24-70mm f/2.8G IF-ED.                                                       | £1,449.00              |
| 2875.00 | AF-S 24-70mm f/2.8E ED VR<br>AF-S 24-85mm f/3.5-4.5G ED VR                       | £1,835.00<br>£419.00   |
| ,095.00 | AF-S 24-851111 //3.5-4.5G ED VR<br>AF-S 24-120mm f/4G ED VRII                    | £919.00                |
| 649.00  | AF-S 28-300mm f/3.5-5.6G ED VR                                                   | £769.00                |
| 2699.00 | AF-S 70–200mm f/2.8E FL ED VR                                                    | £2,540.00              |
| 2875.00 | AF-S 70-200mm f/2.8G VR II IF-ED                                                 | £1,890.00              |
| 2419.00 | AF-S 70-200mm f/4G VR IF-ED                                                      | £1,139.00              |
| 2495.00 | AF-S 70-300mm f/4.5-5.6G VR IF-ED                                                | £489.00                |
|         | AF-S 80-400mm f/4.5-5.6G VRII ED                                                 | £2,069.00              |
| 2665.00 | AF-S 200-400mm f/4G VRII IF-ED                                                   | £5,790.00              |
| 2349.00 | AF-S 200-500mm f/5.6E VR ED                                                      | £1,135.00              |
| 2439.00 | AF-S 200mm f/2G VR II IF-ED                                                      | £4,690.00              |
| ,249.00 | AF-S 300mm f/4E PF ED VR<br>AF-S 300mm f/2.8G VR II IF-ED                        | £1,439.00              |
| ,995.00 | AF-S 300mm f/2.8E VR FL ED                                                       | £4,689.00<br>£9.890.00 |
| ,000.00 | $AE_S 500mm f/4E ELED VR$                                                        | £7 990 00              |
| ,       | AF-S 600mm f/4F FL ED VR                                                         | £9,635,00              |
|         | AF-S 600mm f/4E FL ED VR<br>AF-S 800mm f/5.6E VR FL ED (inc. TC-800-1.25E ED tel | econverter)            |
| 2795.00 | £                                                                                | 14,390.00              |
| 2549.00 | TC-14E III 1.4x teleconverter                                                    | £415.00                |
|         | TC-17E II 1.7x teleconverter                                                     | £335.00                |
| 2695.00 | TC-20E III 2x teleconverter                                                      | £385.00                |
| 245 00  |                                                                                  |                        |

#### teleconverter) .. £14,390.00 ... £415.00 ... £335.00 ... £385.00 **AF & AF-S MICRO-NIKKOR LENSES**

| AF-S 40mm f/2.8G DX Micro             | £229.00   |
|---------------------------------------|-----------|
| 60mm f/2.8D Micro                     | £399.00   |
| AF-S 60mm f/2.8G ED Micro             | £485.00   |
| AF-S 85mm f/3.5G VR DX IF-ED Micro    | £429.00   |
| AF-S 105mm f/2.8G AF-S VR Micro IF-ED | £729.00   |
| 200mm f/4D AF Micro IF-ED.            | £1.239.00 |
|                                       |           |