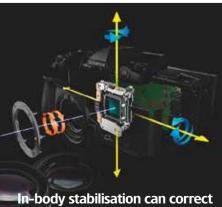

(IBIS) alternative has grabbed headlines in recent years. Both systems have strong and weak points. OIS is more effective for telephoto lenses, while the most advanced 5-axis **IBIS** systems can compensate for rotational movement, which OIS can't. Pentax, Olympus and Sony have all blazed the IBIS trail with much success. However, Sonv's full-frame Alpha mirrorless cameras are technically compromised because the lens mount is small in relation to the sensor size, making IBIS performance limited compared to smaller-sensor cameras. Interestingly, Olympus has started to introduce OIS in some longer lenses and Panasonic has some IBIS bodies to complement its wide range of **OIS** lenses. Both companies make impressive claims for IBIS and OIS working in tandem.

**Q&A** compiled by Ian Burley



for rotation about the lens axis

# SAVE UP TO 350/

## when you subscribe today!



**Charlie Waite** The landscape master re to do well in big competent

phtroom B&W tips no images every



inus nower tins

Mr/Mrs/Ms/Miss: Forename:

Choose from 3 easy ways to pay:

1. I enclose a cheque/postal order made payable to Time Inc. (UK) Ltd., for  $\boldsymbol{\Sigma}$ ebit £ \_\_\_\_\_ from my: □Visa Debit □MasterCard □Amex

Surname:

Address:

2. Please debit £

## PLUS

#### **ENJOY THESE FANTASTIC SUBSCRIPTION BENEFITS:**

■ Pay only £1.96 per issue

■ Enjoy the luxury of home delivery

Get exclusive rewards for subscribers every month. Join Rewards at amateurphotographer.co.uk/rewards

<u>0330 333 1113</u> Quote code: 11YU

\_\_\_\_\_

-

Subscribe online at amateurphotographersubs.co.u