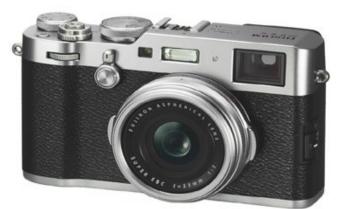

#### **40 Leica M10**

Pro photographer Edmond Terakopian finds out whether the M10 lives up to the reputation of its predecessors

Until 24 June, www.impressions-gallery.com

Michael Prince Michael Prince was commissioned by the BBC to shoot behind-the-scenes photographs for a recent BBC drama about the Brontë sisters and their brother Branwell. *To Walk Invisible* was aired last year. Michael's images are on display at the Brontë Parsonage Museum in Haworth.