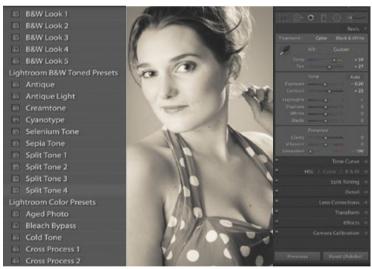

*9 The Tone Curve Panel** To colour tone images with the Tone Curve, click the Channel Dropdown (when in Point Curve mode) and select red, green or blue. In the Red Channel, dragging up adds red, and down adds cyan. In the Green channel, up adds green, and down adds magenta. In the Blue channel, up adds blue, and down adds yellow.

#### **10** Create a cyanotype Cheap, simple and stable, the cyanotype printing process results in 'Prussian blue' tones. Lightroom's cyanotype preset isn't good – so here's

a better way. Go to Split toning and set Highlights Hue 205, Saturation 15, Shadows Hue 221, Saturation 60, Balance +55. Go to the Basic Panel. Lower the whites and up the blacks.



Once you've selected a toning preset you can tweak the results until you get the effect you're looking for



Presets can provide useful starting points for further edits

#### **1** One-click toning

The Presets Panel to the right of the Develop Module houses a range of useful 'Lightroom B&W Toned Presets' that mimic the look of traditional analogue processes such as selenium toning and sepia toning. Even if they don't give you the finished result you're after, they can still be useful starting points for further edits using the controls on the right.

#### **2** Vintage print toning

Adding a warm yellow tone to the highlights gives an image the look of an old print, as it mimics the way a print will age over time by gradually turning yellow. Use the Split toning Highlight controls to add a yellow tone to the highlights, then fine-tune things with the Balance slider.



#### **1 2** Get the wa