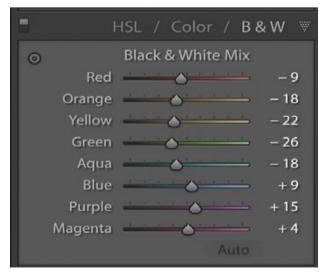

ss magazines and books, and in 2014 he was appointed editor of *Practical Photoshop* magazine. His subjects range from portraits to landscapes, architecture and underwater scenes. For James, Photoshop is more than just a work tool. Visit www.patersonphotos.com

### **Lightroom tips** Toningtricks for black & white photos

If you want to make your digital monochrome images or film scans look as good as possible, check out James Paterson's power edits

#### Convert to mono first

The starting point for most black & white toning effects is a finely tuned monochrome conversion. Use the B&W Panel in Lightroom's Develop Module to convert to mono. It gives you control over the brightness of different colours. Alternatively, try the in-built black & white presets within Lightroom's Preset Panel.



If you convert to mono using the **B&W** Panel you can control the brightness of different colours



**5** The Split Toning panel is the easiest tool for black & white toning in Lightroom. After converting your image to mono, simply

A touch of red to the shadows can result in a



**3** Curves control When using the tone curve different parts of the line will affect different sections of the tonal range, from the shadows (on the left side) to the highlights (on the right side).

#### **Two tone options**

After converting to mono, there are essentially two ways to colour tone your black & white images – the Split Toning and Tone Curve Panels. If you use curves, switch on the Point Curve View (click the square icon in the corner of the panel) as this displays the Channel dropdown needed