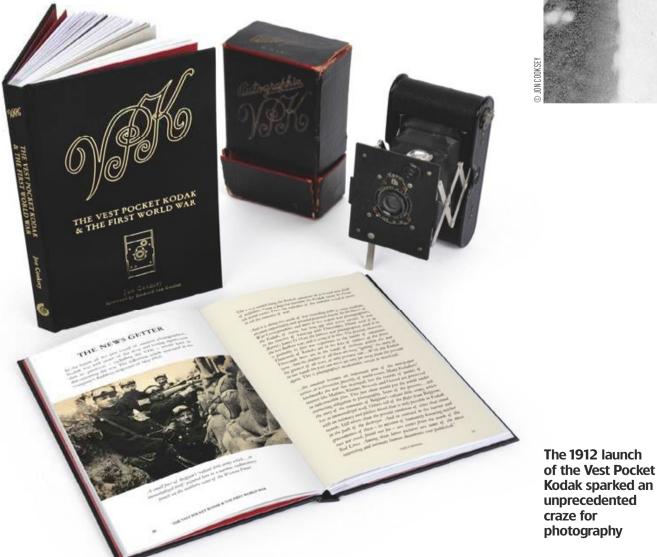

## The Soldier's Koldier's

In his new book, author and military historian **Jon Cooksey** looks back at the one camera that was able to democratise photography for the troops of the First World War - the Vest Pocket Kodak

But such technology was cumbersome. Roger Fenton and Mathew Brady had used wet-plate technology with its associated large, unwieldy cameras that needed long exposure times. However, Kodak launched its new medium for the masses in 1912, just two years before the outbreak of the First

'It was not much bigger than today's iPhone and was instantly recognisable by its organic, curved design, enamel finish and black leather bellows'

World War. The response was astonishing. Thousands invested in the new VPK technology - smaller, lighter, portable cameras using celluloid film, which produced images of a consistent quality - and were bitten by the photography bug. A craze was born. Now, ordinary people did not have to rely on professional studios or official photographers as a means of recording their lives and the lives of those around them. They could do it for themselves. And so they did, in their thousands, with many soldiers among them.

*The Vest Pocket Kodak & the First World War* by Jon Cooksey, is published by Ammonite Press, £7.99, ISBN 978-1781452790

body, while its  $1\frac{5}{8} \times 2\frac{1}{2}$  in negative format film was reconfigured into a smaller cartridge to create what would become known as the eight-exposure 127 film in 1913. The result was a smaller, more compact and lighter camera. Measuring just 1 x 2<sup>3</sup>/<sub>8</sub> x 4<sup>3</sup>/<sub>4</sub> in and weighing in at nine ounces, it was not much bigger than today's iPhone and was instantly recognisable by its organic, curved design, shiny, black enamel finish, nickel-plated struts and black leather bellows when extended. Now, amateur photographers at the start of a the 20th century had a window through which they could capture and document their new-fangled, rapidly changing, brave new world for \$6 - half the average weekly wage in the United States - or 30 shillings in Britain, with rolls of film at just 20 cents apiece. The VPK - an