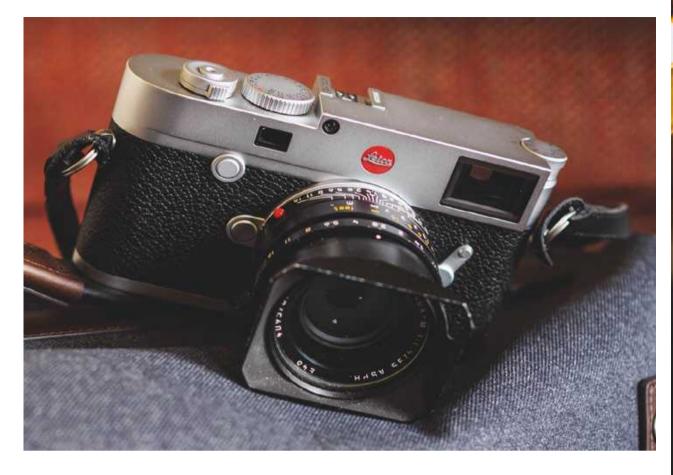

#### **40 Leica M10**

Pro photographer Edmond Terakopian finds out whether the M10 lives up to the reputation of its predecessors

Until 24 June, www.impressions-gallery.com

Michael Prince Michael Prince was commissioned by the BBC to shoot behind-the-scenes photographs for a recent BBC drama about the Brontë sisters and their brother Branwell. *To Walk Invisible* was aired last year. Michael's images are on display at the Brontë Parsonage Museum in Haworth.