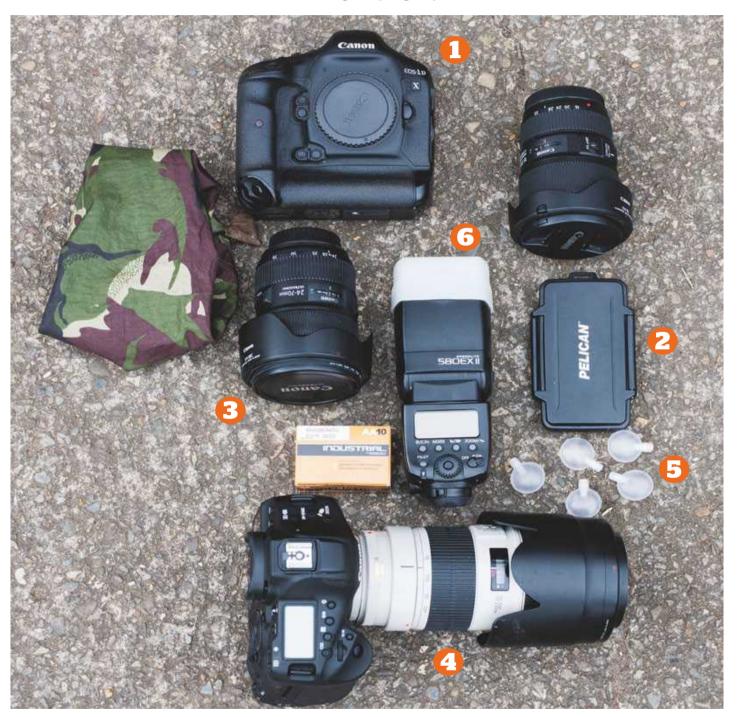

#### **Canon EOS-1D X and Mark II**

I have been a Canon user from day one and I am very lucky to own EOS-1D X and Mark II camera bodies. The AF on these cameras is incredible, and with the added low-light capability of the Mark II, as well as the complete weatherproofing, for me there is no better camera on the market for the type of photography I do.

#### Pelican waterproof memory card holder

It's important to protect your memory cards and this case is perfect, as it's robust and weatherproof. The foam housing means your cards will not be rattling around inside. It's not cheap, but it will last a lifetime and keep your valuable images safe.

#### Canon 24–70mm f/2.8L II USM

This lens is incredibly sharp and is perfect for allowing me to get a bit closer to my subject and really fill the frame. I use this for close-up head shots, capturing every detail perfectly, as well as group shots of dogs and their owners, or where I want to include the surroundings in the shot.

#### Canon 70–200mm f/2.8L IS II USM Sq

This lens gives me complete flexibility in the field, from stunning portrait shots using the full

Action stations: An English springer spaniel in the snow

focal length with wonderful detail, to pin-sharp action shots. This really is one super-fast lens with stunning colour rendition and brilliant weatherproofing. It's a lens that really is bombproof.

#### **Squeakers**

You can buy these squeakers from auction websites for just a few pounds and they are well worth having to get a dog's attention and those classic head-tilt shots that clients love.

#### Canon Speedlite 580EX II flash unit with diffuser

I try to use natural light as often as possible and position the dogs to capture the best available light. However, sometimes I need to use fill flash to lift the detail of the dog's face. The TTL metering works very well on this Canon Speedlite, but sometimes it's worth using the manual setting to make sure that the light is not too harsh and is more consistent.

**List of kit** Canon EOS-ID X and Mark II, Canon 70-200mm f/2.8L IS II USM lens, Canon 24-70mm f/2.8L II USM lens, Pelican waterproof memory card holder, Canon Speedlite 580EX II flash unit with diffuser, Squeakers, Waterproof cover for camera and lens, Duracell industrial-grade batteries, Waterproof camera bag