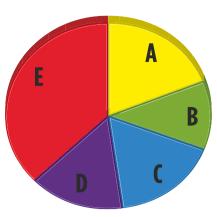

#### In AP 20 May, we asked...

Would you be interested in buying a brand-new film camera?

#### You answered...

| <b>A</b> Yes, a 35mm manual SLR     | <b>19</b> % |
|-------------------------------------|-------------|
| <b>B</b> Yes, a 35mm AF SLR         | 12%         |
| <b>C</b> Yes, medium format         | 17%         |
| <b>D</b> No, I buy them second-hand | 15%         |
| <b>E</b> No, I'm now fully digital  | 37%         |

#### What you said

'I have a variety of film cameras in different formats. If something I considered to be worth having comes along, I wouldn't hesitate to buy a brand-new one.'

'I would like to buy a mediumformat rangefinder that's not too expensive – say, half the price of the Fujifilm GF670.'

'I was brought up mainly on black & white film and it was a sorry day when I got rid of my film cameras – but now I could never go back to it.'

'Yes, definitely. A Pentax 67 III with soft mirror action and a tripod mount for portrait orientation would be my dream camera.'

'Why no option for large format? My next new film camera will be a large-format Intrepid Camera. They are made new, to order, with a waiting time of about six weeks.'

'I really can't see myself buying another film camera, let alone a brand new one. Digital allows me to do what I want to do the way I want to do it.'