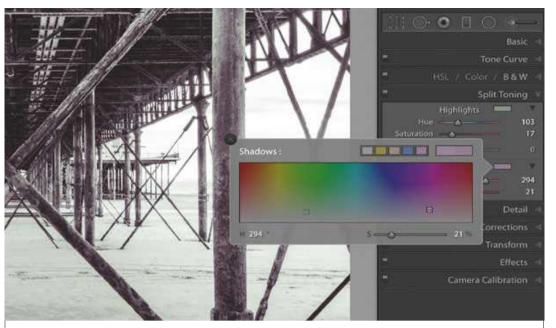

to colour tone your black & white images – the Split Toning and Tone Curve Panels. If you use curves, switch on the Point Curve View (click the square icon in the corner of the panel) as this displays the Channel dropdown needed for colour changes.

**5** Helpful views Initially when we adjust the Hue sliders in Split Toning very little happens, as they work in combination with Saturation - which by default is set to 0. However, hold Alt while dragging Hue and you'll temporarily see saturation at 100%, which aids in selecting the right tone. Once done, we increase saturation as needed.

use the Hue and Saturation sliders in combination to choose colours for the shadows and highlights. The Balance slider lets you control the distribution of colour.



#### Technique LIGHTROOM MASTERCLASS



**7** Colour box The Split Toning panel offers a colour picker box that allows you to choose any colour you like from the chart to tone your photograph. The box also lists a few common presets at the top. Click and hold over any of the five preset colours to change the preset to the currently selected colour.

Strike a balance

Hold Alt and drag the Balance slider in the Split Tone Panel for a view of your Shadow and Highlight colours at full saturation, making it easier to access the results. Moving the slider right gives colour bias to the highlights, shadow bias to the left.





**9 The Tone Curve Panel** To colour tone images with the Tone Curve, click the Channel Dropdown (when in Point Curve mode) and select red, green or blue. In the Red Channel, dragging up adds red, and down ad