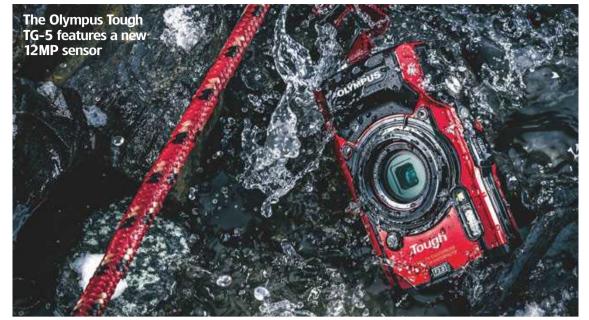

## Tough TG-5 joins rugged range

Olympus has launched video mode that can the latest model in its rugged camera line, the Tough TG-5, featuring a new 12MP sensor, a 25-100mm (equivalent) f/2-4.9 lens that Olympus claims is 'class-leading', and raw image capture.

The camera's new sensor is paired with the latest TruePic VIII image processor, seen in the OM-D E-M1 II, for improvements in speed and still image quality when being used in adverse conditions, such as low-light situations. There's also the capability to shoot 4K, and a 120fps full HD

be used for slow motion. A four-mode super Macro system has been implemented, with microscope, microscope control, focus bracketing and focus stacking modes. In-built Wi-Fi

connectivity will let users transfer data, including GPS, compass, manometer and (now) temperature, to the purpose-built OI Track app alongside pictures and videos.

The Tough TG-5 is waterproof down to 15m, shockproof when dropped from around head height,

capable of resisting 100kg crushing down on it, and it will work down to a reported –10°C. A new anti-fog dual-pane protective glass prevents the lens misting up after extreme temperature shifts, and a newly redesigned control set is aiming at easier use when in harsh conditions or when wearing gloves. This includes a new dial that lets users control key functions such as exposure compensation.

The Olympus Tough TG-5 will be available in red or black from June, starting at £399.99.