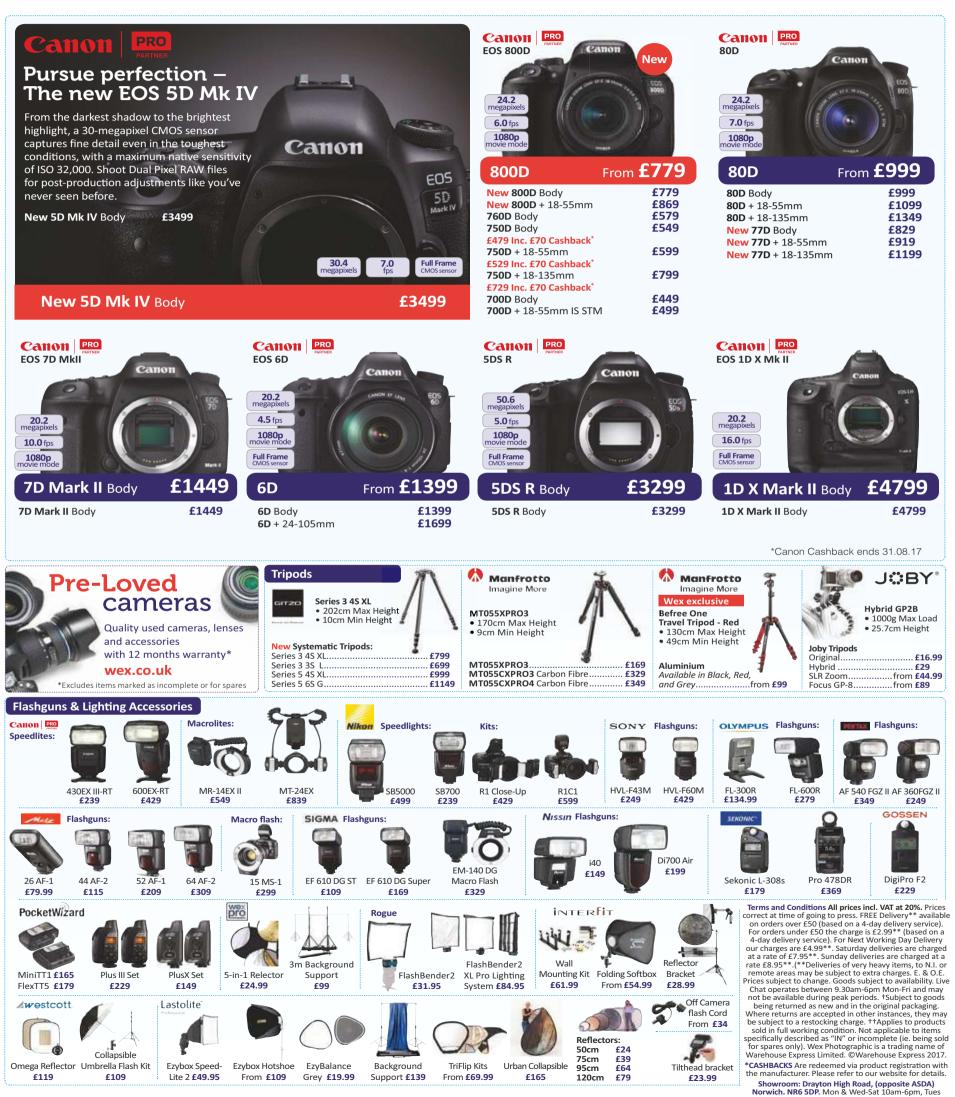

14mm, 25mm MINT- £55.00                |
| OLYMPUS VARIMAGNI FINDER MINT BOXED £59.00              |
|                                                         |

Canon Leica Nikon



#### What a customer said about us ...

"Love Wex. You can always be reassured you're going to get great service and a great item at the best price. Thanks " *S. Pradham – Essex* 

#### Over 18,000 Products · Free Delivery on £50 or over\*\* · We can deliver on Saturday or Sunday



\*Olympus Cashback ends 15.07.17



Wex Showroom Unit B, Frenbury Estate Off Drayton High Road, Norwich. NR6 5DP. Open from 10am daily.

## visit wex.co.uk 603 2087

Call us Mon-Fri 8am-7pm, Sat 9am-6pm, Sun 10am-4pm

30-Day Returns Policy<sup>†</sup>
 Part-Exchange Available
 Used items come with a 12-month warranty<sup>††</sup>



10am m. Sun 10am



#### **visit wex.co.uk** 01603 208761 Call us Mon-Fri 8am-7pm, Sat 9am-6pm, Sun 10am-4pm

**THE WEX PROMISE:** Over 18,000 Products I Free Delivery on £50 or over\*\* I 30-Day Returns Policy<sup>†</sup>

Follow us on Twitter, Facebook, Google+ and Youtube for all the latest offers, reviews, news and advice!



#### DSLR Lenses

|                                                               |             | EF 28-300mm f3.5-5.6 L IS USM                                                                                                                                                                                                                                           | £2249