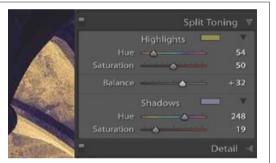

eded.

use the Hue and Saturation sliders in combination to choose colours for the shadows and highlights. The Balance slider lets you control the distribution of colour.



#### Technique LIGHTROOM MASTERCLASS



**7** Colour box The Split Toning panel offers a colour picker box that allows you to choose any colour you like from the chart to tone your photograph. The box also lists a few common presets at the top. Click and hold over any of the five preset colours to change the preset to the currently selected colour.

Strike a balance

Hold Alt and drag the Balance slider in the Split Tone Panel for a view of your Shadow and Highlight colours at full saturation, making it easier to access the results. Moving the slider right gives colour bias to the highlights, shadow bias to the left.





**9 The Tone Curve Panel** To colour tone images with the Tone Curve, click the Channel Dropdown (when in Point Curve mode) and select red, green or blue. In the Red Channel, dragging up adds red, and down adds cyan. In the Green channel, up adds green, and down adds magenta. In the Blue channel, up adds blue, and down adds yellow.

#### **10** Create a cyanotype Cheap, simple and stable, the cyanotype printing process results in 'Prussian blue' tones. Lightroom's cyanotype preset isn't good – so here's

a better way. Go to Split toning and set Highlights Hue 205, Saturation 15, Shadows Hue 221, Saturation 60, Balance +55. Go to the Basic Panel. Lower the whites and up the blacks.



Once you've selected a toning preset you can tweak the results until you get the effect you're looking