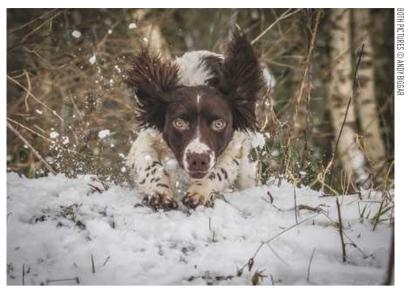

#### Canon 70–200mm f/2.8L IS II USM Sq

This lens gives me complete flexibility in the field, from stunning portrait shots using the full

Action stations: An English springer spaniel in the snow

focal length with wonderful detail, to pin-sharp action shots. This really is one super-fast lens with stunning colour rendition and brilliant weatherproofing. It's a lens that really is bombproof.