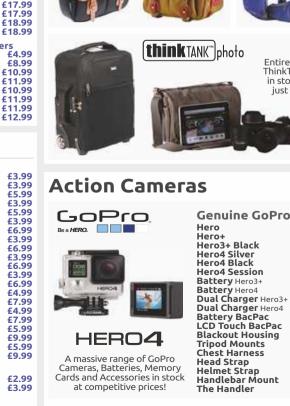

#### Technique FILM GUIDE

**David Healey ARPS** David is the photography tutor at King Edward VI Aston School, a multicultural grammar school for boys in Birmingham. He is also chairman of the Analogue Group of the Royal Photographic Society (RPS) and a volunteer photographer at Lichfield Cathedral. **Visit rps.org/special-interest-groups** 

# A guide to **black & white film**

The availability of more than 30 b&w films is witness to the renaissance of, and enthusiasm for, silver-based photography, says **David Healey**. Plus three pros reveal their favourite emulsions

#### Black & white negative films

IN THIS summary, film is categorised by speed and descriptions are based on manufacturers' current published information.

#### Slow film

ISO 50 and under

Low film speed means very fine grain (if a suitable developer is used), so it suits big enlargements, still lifes, using wide apertures for shallow depth of field, or long exposures. **Ilford Pan F Plus** (ISO 50; available in 135, bulk and 120 sizes) is currently the most widely available slow film.

#### Medium-speed film

For use in most situations with bright light, modern medium-speed films are capable of very high quality, fine-grain images, and each emulsion will give different results, as with all films.

**Foma Fomapan 100 Classic** (ISO 100; available in 135, bulk, 120 and sheet), offers high resolution, wide exposure latitude and fine grain.

**Foma Fomapan 200 Creative** (ISO 200; available in 135, bulk, 120 and sheet), a T-grain formulation for higher sharpness. **Fujifilm Neopan Acros 100** (ISO 100; available in 135 and 120), with 'super-fine grain'.

**Ilford FP4 Plus** (ISO 125; available in 135, bulk, 120 and sheet) has fine grain and outstanding sharpness.

**Ilford Delta 100 Professional** (ISO 100; available in 135, bulk, 120 and sheet), with exceptional fine grain and sharpness. **Kentmere 100** (ISO 100; available in 135 and bulk), a lower-priced general-purpose film. **Kodak T-Max 100** (ISO 100; available in 135, 120 and sheet), a very fine-grained film with high sharpness and resolving power.

#### High-speed film

This is for use in lower light. While extra speed gives photographers the ability to use higher shutter speeds and smaller apertures for greater depth of field, the grain is coarser than with a slower film. This category contains the two classic fast films: **llford HP5 Plus** and **Kodak Tri-X**. Why not shoot a roll of each under identical conditions and compare them? **Foma Fomapan 400 Action** (ISO 400; available in 135, bulk, 120 and sheet), a traditional formulation.

**Kentmere 400** (ISO 400; available in 135 and bulk) a lower-priced general-purpose film.

**Ilford HP5 Plus** (ISO 400; available in 135, bulk, single-use camera, 120 and sheet) is a medium-contrast film, making it especially suitable for action and press photography.

**Ilford Delta 400 Professional** (ISO 400; available in 135, bulk and 120), is an ultra-fine grain for its speed, thanks to tabular grain technology.

**Kodak Tri-X (ISO 400**; available in 135, bulk and 120 ISO 320; available in sheet), this has a classic grain structure that can be push– processed up to ISO 1600.

Kodak T-Max 400 (ISO 400; available in 135, 120 and 5x4 sheet), a sharp, finegrained film with T-Grain technology. Ilford XP2 Super (ISO 400; available in 135, bulk, single-use camera and 120), this sharp, fine-grained C41-colour-process monochrome film has wide exposure latitude.

#### Very high-speed film

**ISO 800 and above** For use in extremely low light, such as indoor concerts.

**Ilford Delta 3200** (ISO 3200; available in 135 and 120), is particularly recommended for exposing in the range ISO 1600–6400, depending on development technique.

#### Specialist films

**Also available are:** Ultra-high-resolution low-speed films; orthochromatic films that are more responsive to the green part of the spectrum (film listed above has a wider spectral sensitivity so is 'panchromatic'); and nearinfrared-sensitive films that yield negatives with very different tonality with red or infrared camera filters.

#### **Reversal film**

Those designed to give retro-looking images.

#### Instant film for instant cameras

(These films will be the subject of a separate survey.) Watch this space!