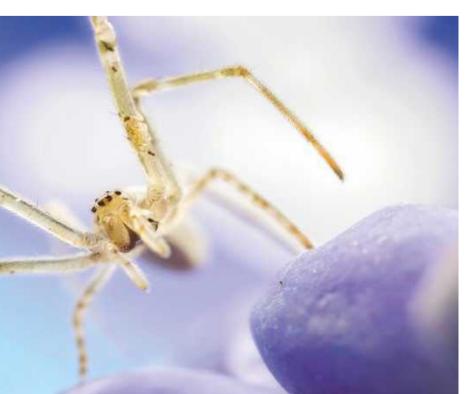

At the edge of the woods, Meltham, West Yorkshire, Ilford HP5, printed on Agfa MCC

Classic paper, untoned

film and one with fast film. It is also possible to vary the speed of an entire roll using a technique called push/pull processing. However, there is some loss of quality and not all films respond well to it. You'll need to research and experiment to find the best combination of exposure, developer and development time before exposing a roll of ISO 100 at ISO 1600, for example!