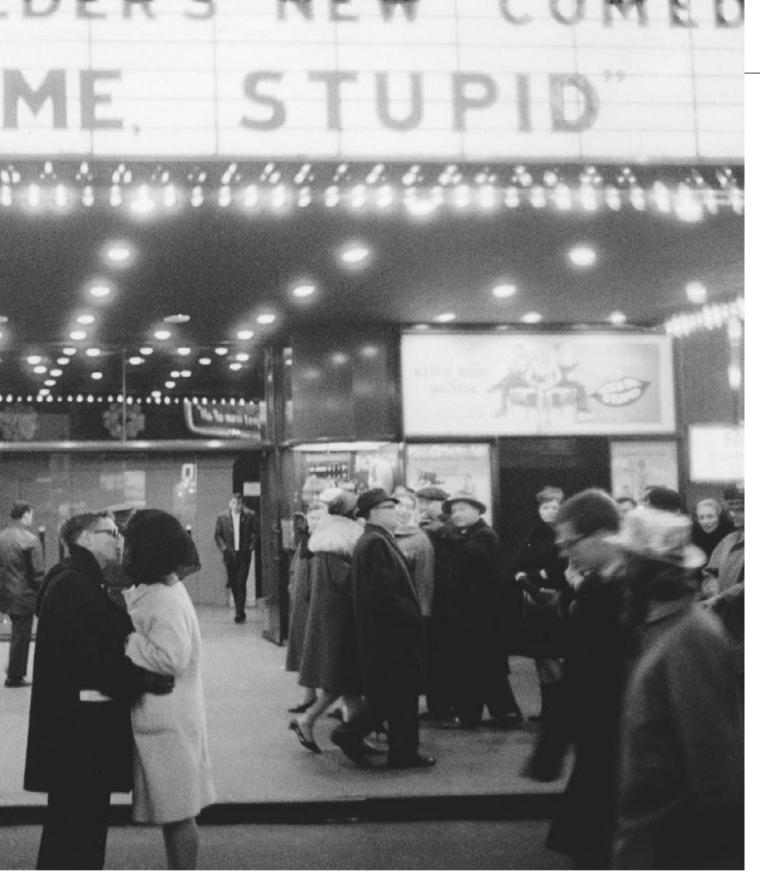

## picture

A rare look at the black & white work of colour pioneer Joel Meyerowitz

An exhibition at London's Beetles + Huxley gallery called Joel Meyerowitz, Towards Colour: 1962-1978 traces Meyerowitz's move from using both black & white and colour film to a focus on colour over the course of two decades. It includes rarely seen black & white images of his early career, including this one, taken in New York City in 1965. Looking back at the history of photography, vou can still almost feel the excitement when colour images began to be taken seriously as a means of creating significant art photography. Stephen Shore, Fred Herzog and William Eggleston all did much to take colour photography into gallery spaces and publications - as did Meyerowitz, who began experimenting with colour in 1962. The exhibition runs until 24 June. Visit www.beetlesandhuxley.com.