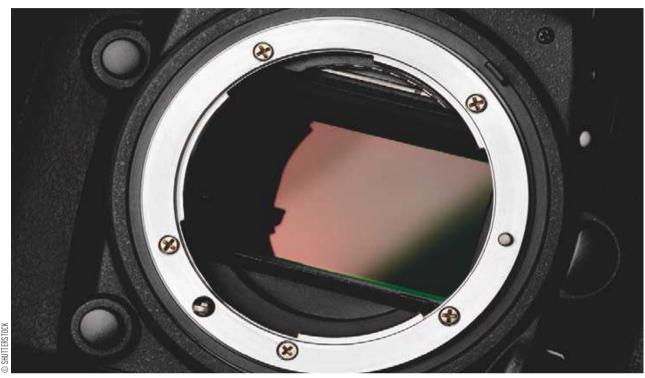

### Sensor size explained

Camera sensors come in a range of sizes, with pros and cons to each. But how do you decide which is right for you?

ou may have heard people refer to their camera as full-frame or APS-C format – these terms relate to the size of the sensor that the cameras use to capture the image. A full-frame camera has a sensor that's the same size as a 35mm film frame, 36x24mm, while an APS-C format camera has a sensor that is about the same size as the Classic frame of APS film. We say 'about' because the film format actually measures 25.1x16.7mm, while the sensors are usually a little bit smaller at around 23.5x15.6mm.

Moving down the scale a little further, Micro Four Thirds cameras have what is known as a Four Thirds type sensor which measures 17.3x13mm – and there are cameras like the Nikon 1 J5 that have 1in-type sensors measuring 13.2x8.8mm. Sensors smaller than 1in type are described as fractions of an inch, with 1/1.7in and 1/2.3in chips being common in compact cameras.

As a rule, cameras that have larger sensors tend to produce higher quality images than those with the same pixel count on smaller sensors. That's because the photo receptors, often called pixels, are larger and therefore able to receive more light. The more light they receive, the stronger the image signal will be and this helps keep down noise levels.

For the same reason a camera that has a larger sensor usually produces images with greater dynamic range, meaning that it will be capable of recording a wider range of tones in a single image.

Another benefit of a large sensor is that at any given focal length and aperture there's

Camera sensors come in several different sizes, with each type having advantages and disadvantages

Cameras with a large sensor will blur a backgound

#### 'With portraits you might want to blur the background'

greater ability to restrict depth of field. That can be especially helpful with portraits when you might want to blur the background.

#### **Big isn't always beautiful**

While there are image quality advantages to a large sensor, there are a couple of downsides. The sensor is the most expensive component in a camera, and consequently the price of a full-frame camera is much higher than that of a comparable APS-C or Micro Four Thirds model.

Also, while the Sony Alpha 7–series of cameras bucks the trend somewhat, large sensors take up more room and need bigger lenses, making the whole system bulkier and heavier.

What's more, if landscape or macro photography is your thing, you may be more interested in having extensive depth of field rather than restricting it.