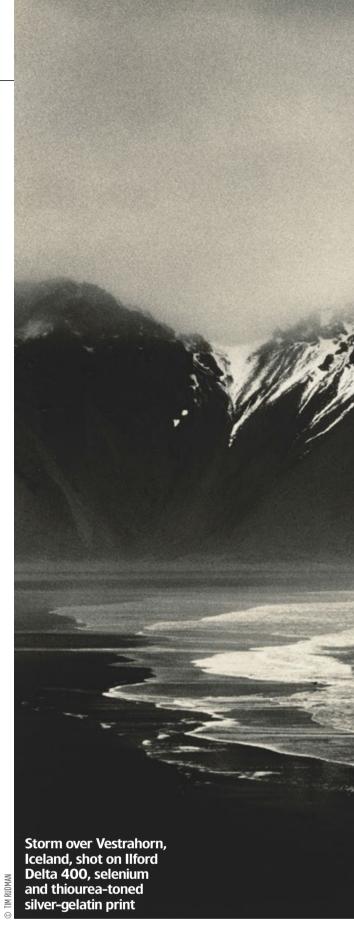

#### **Tim Rudman**

The work of fine art photographer Tim Rudman has been exhibited in more than 50 countries, gaining him many top international awards. He is something of an authority on darkroom printing and toning techniques. His name is particularly linked with the beautiful process of lith printing.

#### My favourite emulsion **Tim Rudman**

'FILM quality in today's market is high, and choice is usually dictated by a film's properties. The preferred film for my Iceland work over recent years has been Ilford's Delta 100 Professional, backed up by Delta 400 Professional when I need the extra film speed.

'One of the reasons for this choice is that all the prints in my Iceland work are duo-toned in selenium and thiourea, and the bleach stage

has a marked effect on the grain appearance. Although I like the crisper grain structure of llford FP4 and Kodak Tri-X for some work, the smoother grain pattern of Delta suits this series, and my interpretation of it, better.' Visit **www.timrudman. com** and **www.icelandanuneasycalm.com**.