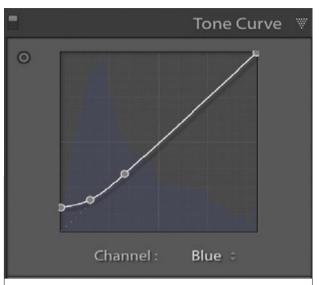

Toningtricks for black & white photos

If you want to make your digital monochrome images or film scans look as good as possible, check out James Paterson's power edits

#### Convert to mono first

The starting point for most black & white toning effects is a finely tuned monochrome conversion. Use the B&W Panel in Lightroom's Develop Module to convert to mono. It gives you control over the brightness of different colours. Alternatively, try the in-built black & white presets within Lightroom's Preset Panel.



If you convert to mono using the **B&W** Panel you can control the brightness of different colours



**5** The Split Toning panel is the easiest tool for black & white toning in Lightroom. After converting your image to mono, simply

A touch of red to the shadows can result in a



**3** Curves control When using the tone curve different parts of the line will affect different sections of the tonal range, from the shadows (on the left side) to the highlights (on the right side).

#### **Two tone options**

After converting to mono, there are essentially two ways to colour tone your black & white images – the Split Toning and Tone Curve Panels. If you use curves, switch on the Point Curve View (click the square icon in the corner of the panel) as this displays the Channel dropdown needed for colour changes.

**5** Helpful views Initially when we adjust the Hue sliders in Split Toning very little happens, as they work in combination with Saturation - which by default is set to 0. However, hold Alt while dragging Hue and you'll temporarily see saturation at 100%, whic