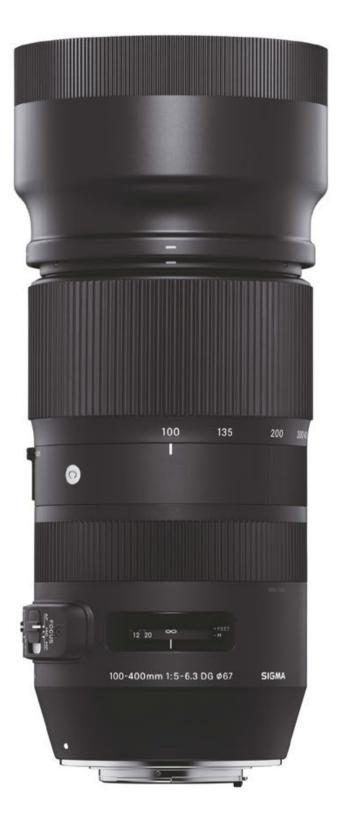

### Sensor size explained

Camera sensors come in a range of sizes, with pros and cons to each. But how do you decide which is right for you?

ou may have heard people refer to their camera as full-frame or APS-C format – these terms relate to the size of the sensor that the cameras use to capture the image. A full-frame camera has a sensor that's the same size as a 35mm film frame, 36x24mm, while an APS-C format camera has a sensor that is about the same size as the Classic frame of APS film. We say 'about' because the film format actually measures 25.1x16.7mm, while the sensors are usually a little bit smaller at around 23.5x15.6mm.

Moving down the scale a little further, Micro Four Thirds cameras have what is known as a Four Thirds type sensor which measures 17.3x13mm – and there are cameras like the Nikon 1 J5 that have 1in-type sensors measuring 13.2x8.8mm. Sensors smaller than 1in type are described as fractions of an inch, with 1/1.7in and 1/2.3in chips being common in compact cameras.