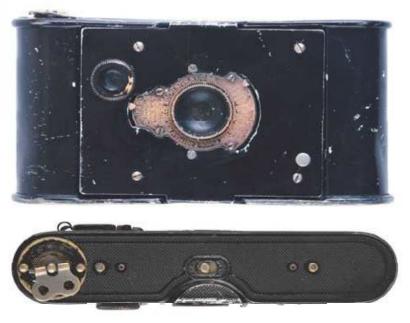

But such technology was cumbersome. Roger Fenton and Mathew Brady had used wet-plate technology with its associated large, unwieldy cameras that needed long exposure times. However, Kodak launched its new medium for the masses in 1912, just two years before the outbreak of the First

'It was not much bigger than today's iPhone and was instantly recognisable by its organic, curved design, enamel finish and black leather bellows'

World War. The response was astonishing. Thousands invested in the new VPK technology - smaller, lighter, portable cameras using celluloid film, which produced images of a consistent quality - and were bitten by the photography bug. A craze was born. Now, ordinary people did not have to rely on professional studios or official photographers as a means of recording their lives and the lives of those around them. They could do it for themselves. And so they did, in their thousands, with many soldiers among them.

*The Vest Pocket Kodak & the First World War* by Jon Cooksey, is published by Ammonite Press, £7.99, ISBN 978-1781452790

body, while its  $1\frac{5}{8} \times 2\frac{1}{2}$  in negative format film was reconfigured into a smaller cartridge to create what would become known as the eight-exposure 127 film in 1913. The result was a smaller, more compact and lighter camera. Measuring just 1 x 2<sup>3</sup>/<sub>8</sub> x 4<sup>3</sup>/<sub>4</sub> in and weighing in at nine ounces, it was not much bigger than today's iPhone and was instantly recognisable by its organic, curved design, shiny, black enamel finish, nickel-plated struts and black leather bellows when extended. Now, amateur photographers at the start of a the 20th century had a window through which they could capture and document their new-fangled, rapidly changing, brave new world for \$6 - half the average weekly wage in the United States - or 30 shillings in Britain, with rolls of film at just 20 cents apiece. The VPK - an